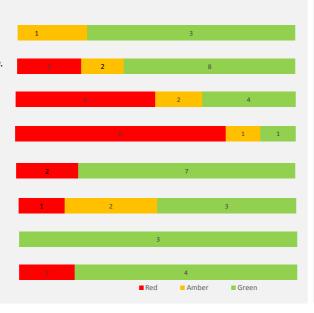

#### RAG Status of Indicators by Portfolio

#### Leader Portfolio Number of indicators reported in this quarter

Total number of portfolio indicators • Community Engagement & Public Health Portt.

# Total number of portfolio indicators · Health and Wellbeing Portfolio

Number of indicators reported in this quarter Total number of portfolio indicators

### • Children's Services Portfolio

Number of indicators reported in this quarter Total number of portfolio indicators

#### • Education & Skills Portfolio

Number of indicators reported in this quarter Total number of portfolio indicators

## • Resources Portfolio

Number of indicators reported in this quarter Total number of portfolio indicators

## • Planning & Environment Portfolio

Number of indicators reported in this quarter Total number of portfolio indicators

## • Transportation Portfolio

Number of indicators reported in this quarter Total number of portfolio indicators