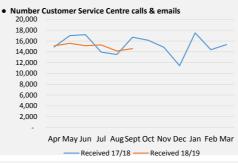

#### RAG Status of Indicators by Portfolio

#### Leader Portfolio Number of indicators reported in this quarter

Total number of portfolio indicators • Community Engagement & Public Health Portt.

# Total number of portfolio indicators · Health and Wellbeing Portfolio

Number of indicators reported in this quarter Total number of portfolio indicators

### • Children's Services Portfolio

Number of indicators reported in this quarter Total number of portfolio indicators

#### • Education & Skills Portfolio

Number of indicators reported in this quarter Total number of portfolio indicators

## • Resources Portfolio

Number of indicators reported in this quarter Total number of portfolio indicators

## • Planning & Environment Portfolio

Number of indicators reported in this quarter Tot