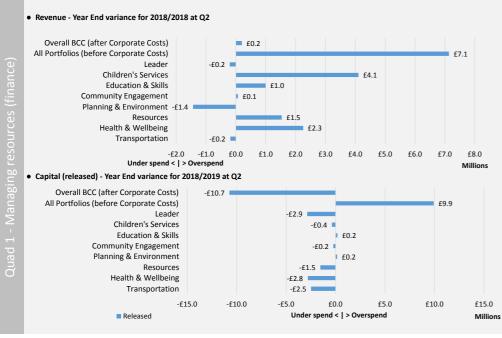

#### RAG Status of Indicators by Portfolio

#### Leader Portfolio Number of indicators reported in this quarter

Total number of portfolio indicators • Community Engagement & Public Health Portt.

# Total number of portfolio indicators · Health and Wellbeing Portfolio

Number of indicators reported in this quarter Total number of portfolio indicators

### • Children's Services Portfolio

Number of indicators reported in this quarter Total number of portfolio indicators

#### • Education & Skills Portfolio

Number of indicators reported in this quarter Total number of portfolio indicators

## • Resources Portfolio

Number of indicators reported in this quarter Total number of portfolio indicators

## • Planning & Environment Portfolio

Number of indicators reported in this quart