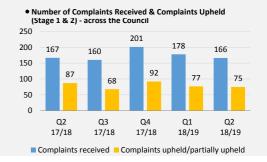

#### RAG Status of Indicators by Portfolio

#### Leader Portfolio Number of indicators reported in this quarter

Total number of portfolio indicators • Community Engagement & Public Health Portt.

# Total number of portfolio indicators · Health and Wellbeing Portfolio

Number of indicators reported in this quarter Total number of portfolio indicators

### • Children's Services Portfolio

Number of indicators reported in this quarter Total number of portfolio indicators

#### • Education & Skills Portfolio

Number of indicators reported in this quarter Total number of portfolio indicators

## • Resources Portfolio

Number of indicators reported in this quarter Total number of portfolio indicators

## • Planning & Environment Portfolio

Number of indicators reported in this quarter Total