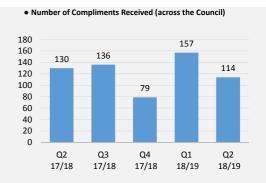

#### RAG Status of Indicators by Portfolio

#### Leader Portfolio Number of indicators reported in this quarter

Total number of portfolio indicators • Community Engagement & Public Health Portt.

# Total number of portfolio indicators · Health and Wellbeing Portfolio

Number of indicators reported in this quarter Total number of portfolio indicators

### • Children's Services Portfolio

Number of indicators reported in this quarter Total number of portfolio indicators

#### • Education & Skills Portfolio

Number of indicators reported in this quarter Total number of portfolio indicators

## • Resources Portfolio

Number of indicators reported in this quarter Total number of portfolio indicators

## • Planning & Environment Portfolio

Number of indicators reported in this quarter T